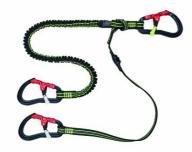

## Proline - Elastic 2M + IM fixed line - 3 hooks - Overload indicator

Part #7039

## Description

Tether with 3 double action safety hooks - Elastic webbings -  $2\mathsf{m}+1\mathsf{m}$ 

New design, new automatic closing and opening mechanism. The new Proline generation has been designed to offer you the highest level of safety at sea. Available from end of April 2024.

Double safety hook : New automatic closing and opening mechanism Wide opening : 26 mm V-Nose feature (patented) : easy hooking and unhooking

High quality elastic webbing : Retro-reflective and visible at night Compact and light

Exclusive feature: SmartLoop Product can adapt to suit all needs and users. SmartLoop lets you: turn a single webbing tether into a double webbing tether turn a double webbing tether into two single webbing tethers