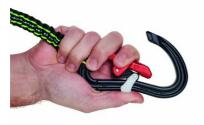

Double safety hook : New automatic closing and opening mechanism Wide opening : 26 mm V-Nose feature (patented) : easy hooking and unhooking

High quality elastic webbing : Retro-reflective and visible at night Compact and light

Material : Anodised aluminium hook offering light weight and mechanical and corrosion resistance.

Regulations : Compliance with ISO 12401:2009 and WORLD SAILING regulations (OSR) Overload indicator on all models