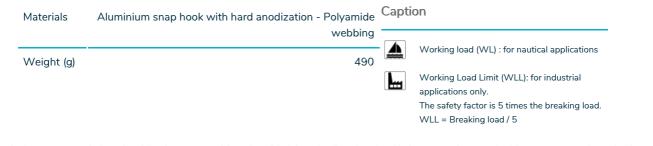

Material : Anodised aluminium hook offering light weight and mechanical and corrosion resistance.

Regulations : Compliance with ISO 12401:2009 and WORLD SAILING regulations (OSR) Overload indicator on all models